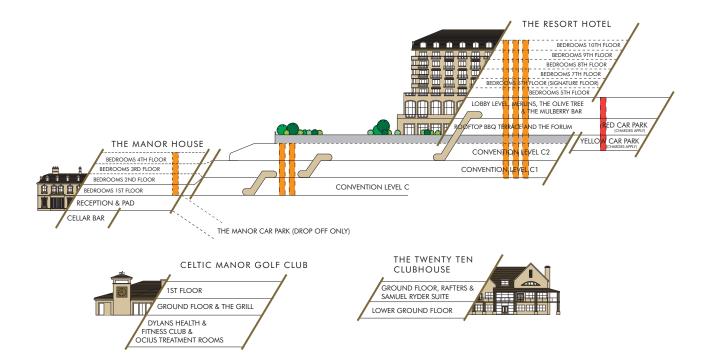

# THE RESORT HOTEL

#### LOBBY LEVEL

Reception
Concierge
Guest Activites Coordinator
The Mulberry Bar
The Olive Tree Restaurant
The Olive Tree Private Dining Room
Merlins Piano Bar
Celtic Mall
Access to Underground Car Parks

## **ROOFTOP GARDEN & THE FORUM**

Rooftop Terrace Barbecue Area Leisure Reception The Forum Health Club The Forum Spa The Forum Café

# **CONVENTION LEVEL C2**

Banqueting Rooms Meeting Rooms Syndicate Rooms Business Centre Organiser's Office Cloakroom

# **CONVENTION LEVEL C1**

The Caernarfon Suite

## **CONVENTION LEVEL C**

Convention Centre Main Entrance Exhibition Hall Cloakroom Access to The Manor House Access to Conference Car Park

# THE MANOR HOUSE

#### **FIRST FLOOR**

Access to Convention Centre and Resort Hotel

#### **GROUND FLOOR**

Manor Reception
Manor Suite
Access to the Cellar Bar
Hedleys
PAD Restaurant
Residents' Lounge
The Manor Lounge Bar
Access to Manor and Conference

# THE LODGE

# FIRST FLOOR

Augusta Suite Robert Trent Jones Suite Albert Matthews Suite

# **GROUND FLOOR**

Golf Reception
Via Julia Suite
The Grill Restaurant
The Grill Bar
The Terrace
Pro Shop
Gents Changing Room

# LOWER GROUND FLOOR

Dylans Health and Fitness Club Ocius Treatment Rooms Ladies Changing Room

# THE TWENTY TEN CLUBHOUSE

# **GROUND FLOOR**

Reception Rafters Bar and Restaurant The Samuel Ryder Suite Twenty Ten Members' Lounge

#### LOWER GROUND FLOOR

Locker Rooms Spike Bar Pro Shop