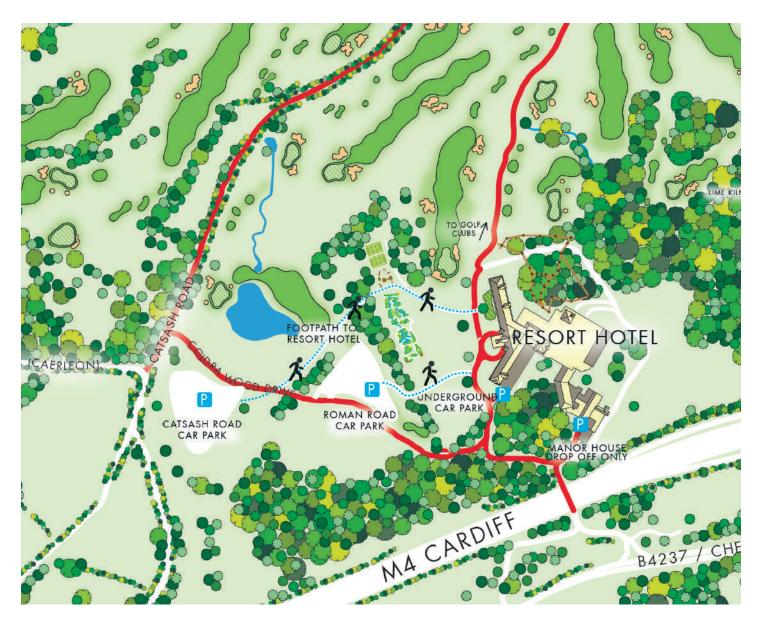

# UNDERGROUND PARKING

The underground car park is directly beneath the Resort Hotel. If you are visiting the Resort Hotel, Mulberry Bar, Steak on Six, The Olive Tree, Merlins Bar or the Forum Health Club and Spa, this is the best place to park.

#### OUTDOOR PARKING Celtic Manor Golf Club/ Golf Academy

Celtic Manor Golf Club and The Golf Academy have their own shared car park.

# OUTDOOR PARKING The Twenty Ten Clubhouse

Parking at The Twenty Ten Clubhouse is strictly for members, visitors to Rafters restaurant and visitors playing The Twenty Ten course.

DIRECTION BY ROAD

DIRECTION BY FOOT