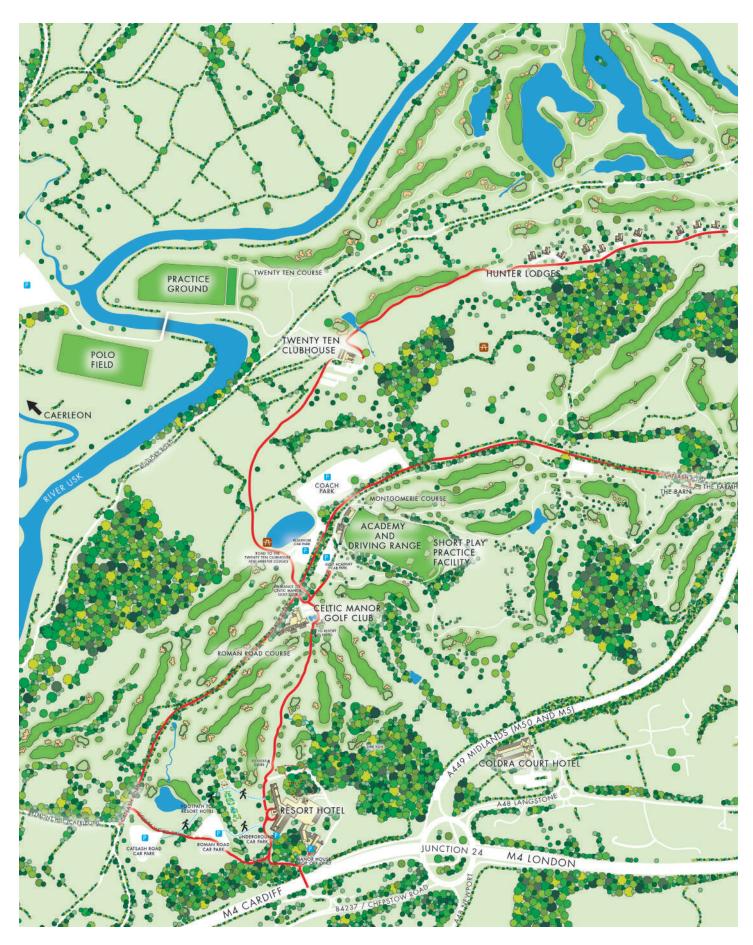

RESORT MAP

The Celtic Manor Resort has extensive parking facilities available to guests and visitors. There are around 1,500 car parking spaces across the resort, please note that charges apply.

#### OUTDOOR PARKING Celtic Manor Golf Club/ Golf Academy

Celtic Manor Golf Club and The Golf Academy have their own shared car park.

# OUTDOOR PARKING The Twenty Ten Clubhouse

Parking at The Twenty Ten Clubhouse is strictly for members, visitors to Rafters restaurant and visitors playing The Twenty Ten course.

DIRECTION BY ROAD

DIRECTION BY FOOT

SCAN HERE FOR PARKING INFORMATION AND PRICES